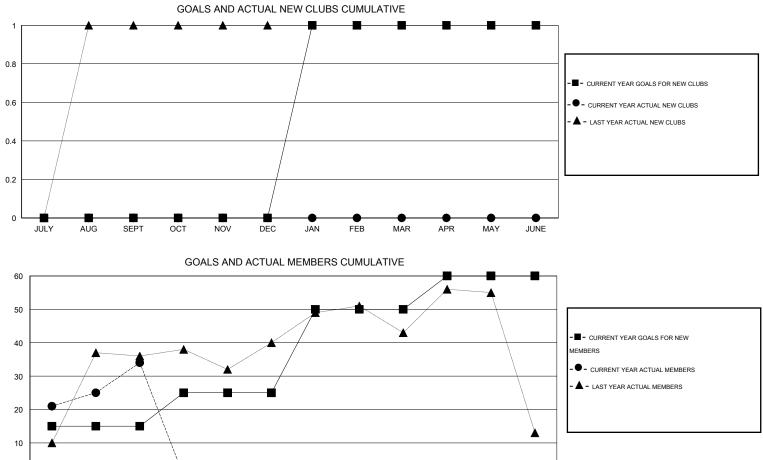

## LOCATION THAILAND

 $\mathsf{GMT} \; \mathsf{CA} \; 5$ Clubs Members RESULTS FOR 2014-2015 RESULTS FOR 2014-2015 NEW CLUB NEW CLUBS DROPPED NET NEW MEMBER CHARTER AND DROPPED NET QUARTER QUARTER GOAL CLUBS GAIN/LOSS GOAL NEW MEMBERS MEMBERS GAIN/LOSS ADDED 0 0 0 0 15 51 17 34 JULY/AUG/SEPT JULY/AUG/SEPT 0 0 0 0 10 0 0 0 OCT/NOV/DEC OCT/NOV/DEC 0 0 0 25 0 0 0 1 JAN/FEB/MAR JAN/FEB/MAR 0 0 0 0 10 0 0 0 APR/MAY/JUNE APR/MAY/JUNE